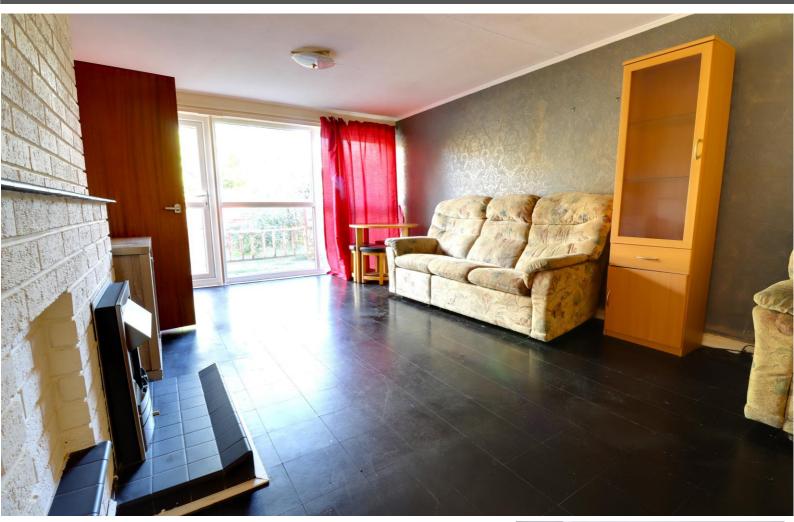

### Living Room 17' 11" x 11' 11" (5.47m x 3.62m)

A spacious living room with a brick fireplace, tiled hearth and gas fire. Two radiators, double glazed window and door giving views and access to the rear garden.