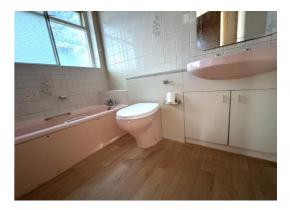

#### Bathroom 5' 7" x 7' 5" (1.70m x 2.25m)

Having a suite comprising of a panelled bath, wash hand basin in vanity unit with cupboards beneath and WC with enclosed cistern. Tiled walls, airing cupboard housing the gas boiler, radiator and secondary glazed window to the side elevation.