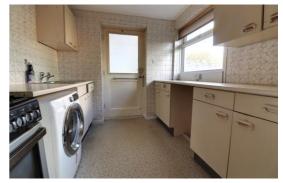

#### **Kitchen** 8' 0'' x 8' 0'' (2.44m x 2.44m)

Having a range of base and eye level units and fitted work surfaces with stainless steel single bowl sink unit. Tiled walls, double glazed window to the rear elevation and double glazed door to the side lean to.