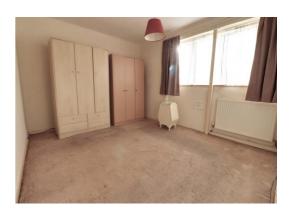

### Bedroom One 10' 2'' x 13' 9'' (3.11m x 4.18m)

A second double bedroom having a built-in wardrobe, radiator and double glazed window to the front elevation.

#### **Bedroom Two** 10' 2" x 11' 11" (3.11m x 3.62m)

A double bedroom having a radiator and double glazed window to the front elevation.