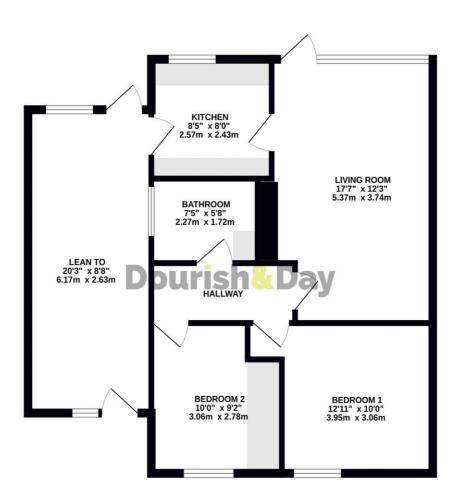

### **Lean To** 19' 0" x 8' 8" (5.78m x 2.63m) Having double glazed door to both the front and rear elevation.

### Hall

Having access to loft space and wood effec flooring

### Living Room 17' 11" x 11' 11" (5.47m x 3.62m)

A spacious living room with a brick fireplace, tiled hearth and gas fire. Two radiators, double glazed window and door giving views and access to the rear garden.

#### **Kitchen** 8' 0'' x 8' 0'' (2.44m x 2.44m)

Having a range of base and eye level units and fitted work surfaces with stainless steel single bowl sink unit. Tiled walls, double glazed window to the rear elevation and double glazed door to the side lean to.

### Bedroom One 10' 2'' x 13' 9'' (3.11m x 4.18m)

A second double bedroom having a built-in wardrobe, radiator and double glazed window to the front elevation.

#### **Bedroom Two** 10' 2" x 11' 11" (3.11m x 3.62m)

A double bedroom having a radiator and double glazed window to the front elevation.

#### Bathroom 5' 7" x 7' 5" (1.70m x 2.25m)

Having a suite comprising of a panelled bath, wash hand basin in vanity unit with cupboards beneath and WC with enclosed cistern. Tiled walls, airing cupboard housing the gas boiler, radiator and secondary glazed window to the side elevation.

## Dourish&Day

**GROUND FLOOR** 

Whils every attempt has been made to ensure the accuracy of the flooplan contained here, measurements of doors, invidences, nooms and any don'ter items are approximate and no responsibility is taken for any error, omission or mis-statement. This plan is for illustrative purposes only and should be used as such by any prospective purchaser. The services, systems and applications shown have no been tested and no guarantee as to their operability or efficiency can be given. Made with Mercure CS023