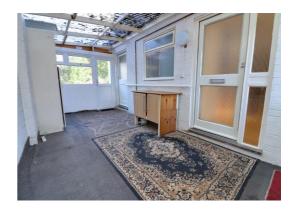

### **Lean To** 19' 0" x 8' 8" (5.78m x 2.63m) Having double glazed door to both the front and rear elevation.