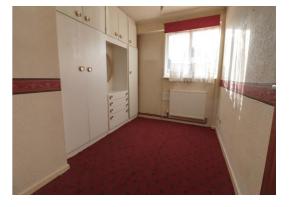

### Bedroom One 10' 2'' x 13' 9'' (3.11m x 4.18m)

A second double bedroom having a built-in wardrobe, radiator and double glazed window to the front elevation.

#### **Bedroom Two** 10' 2" x 11' 11" (3.11m x 3.62m)

A double bedroom having a radiator and double glazed window to the front elevation.