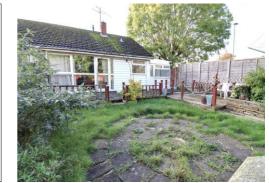

#### **Outside - Rear**

There is a paved and decked area leading to a lawned garden with mature shrub beds and being enclosed by panel fencing. The two garden sheds are included in the sale.

You can reach us 9am to 9pm, 7 days a week